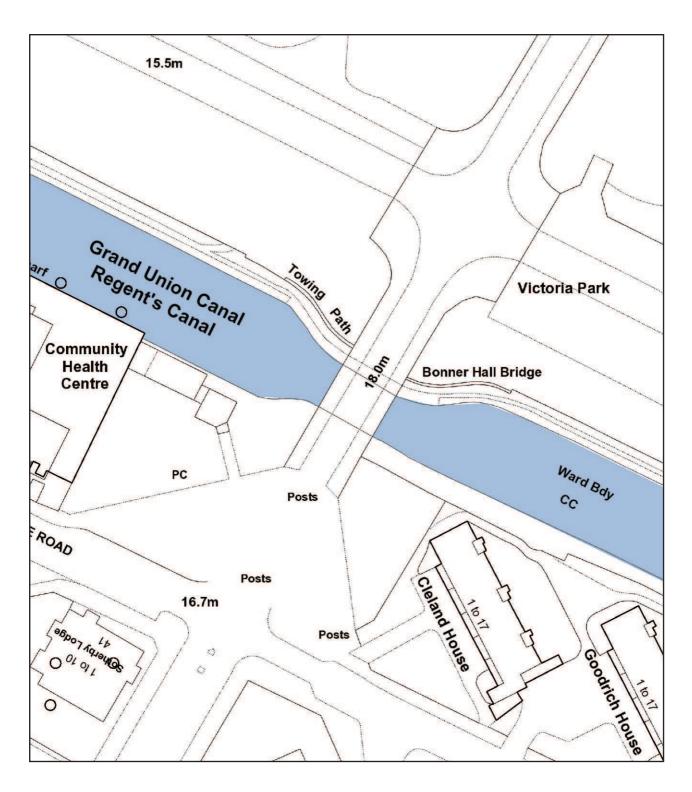

| 8. Alternative address for correspondence (If you complete the details below, we will use this address to correspond with you) |                                                                                                           |  |
|--------------------------------------------------------------------------------------------------------------------------------|-----------------------------------------------------------------------------------------------------------|--|
|                                                                                                                                |                                                                                                           |  |
|                                                                                                                                |                                                                                                           |  |
| Post town                                                                                                                      | Post code                                                                                                 |  |
| 9. Alternative contact details (if applicable                                                                                  | e)                                                                                                        |  |
| Telephone numbers: Daytime                                                                                                     | -/                                                                                                        |  |
| Evening (optional)                                                                                                             |                                                                                                           |  |
| Mobile (optional) Fax number (optional)                                                                                        |                                                                                                           |  |
| E-Mail Address                                                                                                                 |                                                                                                           |  |
| (if available)                                                                                                                 |                                                                                                           |  |
| 2. The premises                                                                                                                |                                                                                                           |  |
|                                                                                                                                | where you intend to carry on the licensable                                                               |  |
|                                                                                                                                | tailed description (including the Ordnance Survey                                                         |  |
| Towpath by Canalgate, Victoria P                                                                                               | ark                                                                                                       |  |
| Towpatir by Carialgate, victoria i                                                                                             | and                                                                                                       |  |
|                                                                                                                                |                                                                                                           |  |
|                                                                                                                                |                                                                                                           |  |
|                                                                                                                                |                                                                                                           |  |
|                                                                                                                                | es certificate have effect in relation to the premises use enter the licence or certificate number below. |  |
| Premises licence number                                                                                                        |                                                                                                           |  |
| Club premises certificate number                                                                                               |                                                                                                           |  |
|                                                                                                                                | ises at this address or intend to restrict the area to lescription and details below. (Please read note   |  |
|                                                                                                                                |                                                                                                           |  |
|                                                                                                                                |                                                                                                           |  |
|                                                                                                                                |                                                                                                           |  |
| Please describe the nature of the premis                                                                                       | es below. (Please read note 4)                                                                            |  |
| An open butty boat on the can                                                                                                  | al moored alongside the towpath by the                                                                    |  |
| canalgate entrance to Victoria                                                                                                 |                                                                                                           |  |
| Please describe the nature of the event b                                                                                      | pelow. (Please read note 5)                                                                               |  |
| We will have a cafe/bar selling juices, food and alchoholic drinks                                                             |                                                                                                           |  |
| with sporadic live acoustic music                                                                                              | and activites during the day                                                                              |  |
|                                                                                                                                |                                                                                                           |  |