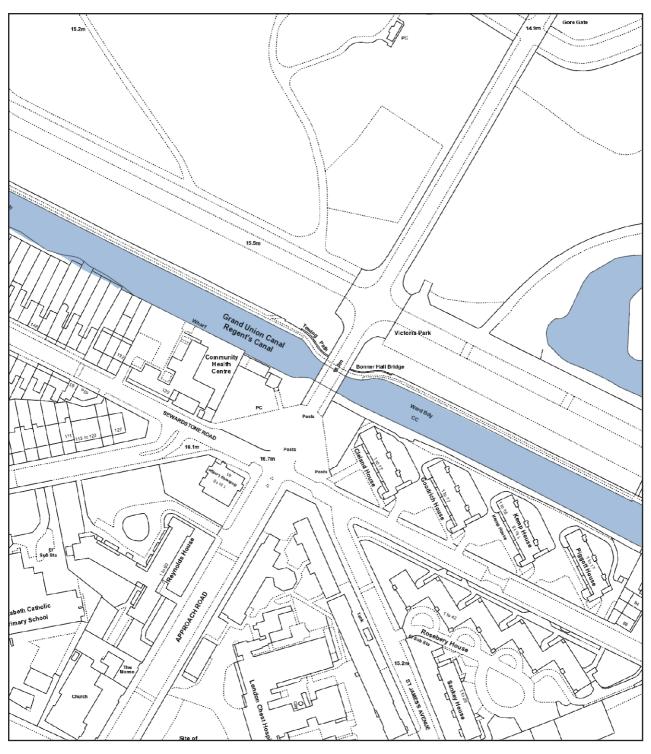

| 8. Alternative address for correspondence (If you complete the details below, we will use this address to correspond with you) |                                                                                                           |  |
|--------------------------------------------------------------------------------------------------------------------------------|-----------------------------------------------------------------------------------------------------------|--|
|                                                                                                                                |                                                                                                           |  |
|                                                                                                                                |                                                                                                           |  |
| Post town                                                                                                                      | Post code                                                                                                 |  |
| 9. Alternative contact details (if applicable                                                                                  | e)                                                                                                        |  |
| Telephone numbers: Daytime                                                                                                     | -/                                                                                                        |  |
| Evening (optional)                                                                                                             |                                                                                                           |  |
| Mobile (optional) Fax number (optional)                                                                                        |                                                                                                           |  |
| E-Mail Address                                                                                                                 |                                                                                                           |  |
| (if available)                                                                                                                 |                                                                                                           |  |
| 2. The premises                                                                                                                |                                                                                                           |  |
|                                                                                                                                | where you intend to carry on the licensable                                                               |  |
|                                                                                                                                | tailed description (including the Ordnance Survey                                                         |  |
| Towpath by Canalgate, Victoria P                                                                                               | ark                                                                                                       |  |
| Towpatir by Carialgate, victoria i                                                                                             | and                                                                                                       |  |
|                                                                                                                                |                                                                                                           |  |
|                                                                                                                                |                                                                                                           |  |
|                                                                                                                                |                                                                                                           |  |
|                                                                                                                                | es certificate have effect in relation to the premises use enter the licence or certificate number below. |  |
| Premises licence number                                                                                                        |                                                                                                           |  |
| Club premises certificate number                                                                                               |                                                                                                           |  |
|                                                                                                                                | ises at this address or intend to restrict the area to lescription and details below. (Please read note   |  |
|                                                                                                                                |                                                                                                           |  |
|                                                                                                                                |                                                                                                           |  |
|                                                                                                                                |                                                                                                           |  |
| Please describe the nature of the premis                                                                                       | es below. (Please read note 4)                                                                            |  |
| An open butty boat on the can                                                                                                  | al moored alongside the towpath by the                                                                    |  |
| canalgate entrance to Victoria                                                                                                 |                                                                                                           |  |
| Please describe the nature of the event b                                                                                      | pelow. (Please read note 5)                                                                               |  |
| We will have a cafe/bar selling juices, food and alchoholic drinks                                                             |                                                                                                           |  |
| with sporadic live acoustic music                                                                                              | and activites during the day                                                                              |  |
|                                                                                                                                |                                                                                                           |  |